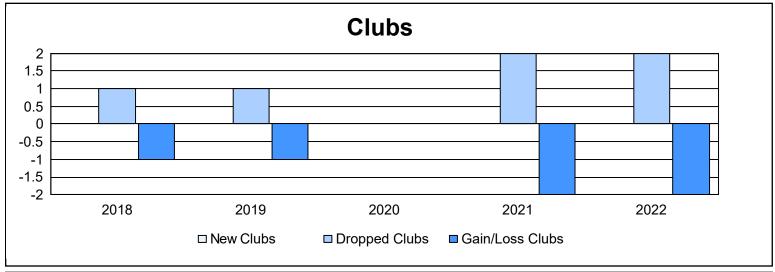

District 20 O As of June 2022 Cumulative

| Year      | New<br>Clubs | Dropped<br>Clubs | Gain/<br>Loss<br>Clubs | New<br>Members | Charter<br>Members | Reinstate<br>Members | Transfer<br>Members | Total<br>Member<br>Added | Total<br>Members<br>Dropped | Gain/<br>Loss<br>Members |
|-----------|--------------|------------------|------------------------|----------------|--------------------|----------------------|---------------------|--------------------------|-----------------------------|--------------------------|
| 2017-2018 | 0            | 1                | -1                     | 91             | 0                  | 4                    | 1                   | 96                       | 143                         | -47                      |
| 2018-2019 | 0            | 1                | -1                     | 101            | 4                  | 9                    | 3                   | 117                      | 153                         | -36                      |
| 2019-2020 | 0            | 0                | 0                      | 78             | 4                  | 11                   | 3                   | 96                       | 123                         | -27                      |
| 2020-2021 | 0            | 2                | -2                     | 64             | 0                  | 3                    | 4                   | 71                       | 179                         | -108                     |
| 2021-2022 | 0            | 2                | -2                     | 77             | 1                  | 10                   | 1                   | 89                       | 167                         | -78                      |
| Average   | 0            | 1                | -1                     | 82             | 2                  | 7                    | 2                   | 94                       | 153                         | -59                      |